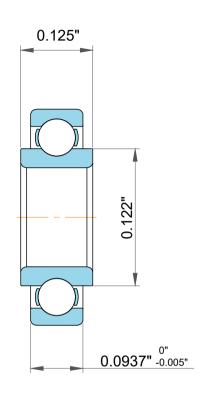

| 1                  | Part Number | Extended Inner Ring        |
|--------------------|-------------|----------------------------|
| ,<br>es<br>i,<br>r | Size        | 0.07813" x 0.25" x 0.0937" |
| e                  | Brand       | TFL                        |