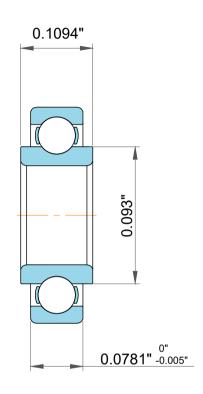

| n<br>y,<br>e.<br>ies<br>ss,<br>or<br>ole | Part Number | RW1, Miniature Ball Bearings with<br>Extended Inner Ring |
|------------------------------------------|-------------|----------------------------------------------------------|
|                                          | Size        | 0.05556" x 0.1875" x 0.0781"                             |
|                                          | Brand       | TFL                                                      |