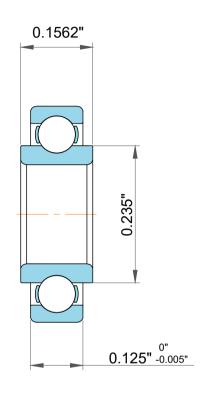

| 1<br>1.            | Part Number | Extended Inner Ring       |
|--------------------|-------------|---------------------------|
| ,<br>es<br>s,<br>r | Size        | 0.1875" x 0.375" x 0.125" |
| le                 | Brand       | TFL                       |