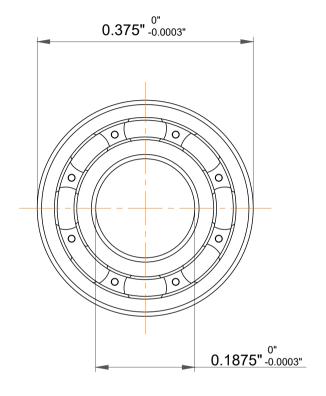

| 1<br>1.            | Part Number | Extended Inner Ring       |
|--------------------|-------------|---------------------------|
| ,<br>es<br>s,<br>r | Size        | 0.1875" x 0.375" x 0.125" |
| le                 | Brand       | TFL                       |