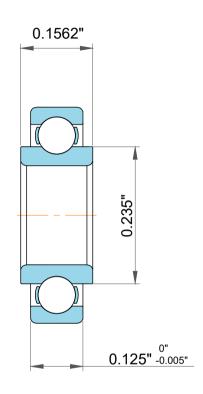

|  | Dynamic Radial Load   | 136 lbf   |
|--|-----------------------|-----------|
|  | Static Radial Load    | 49 lbf    |
|  | Max Speed (X1000 rpm) | 50000 rpm |
|  | Weight                | 0.85 g    |

| 1                  | Part Number | with Extended Inner Ring  |
|--------------------|-------------|---------------------------|
| ,<br>es<br>i,<br>r | Size        | 0.1875" x 0.375" x 0.125" |
| e                  | Brand       | TFL                       |