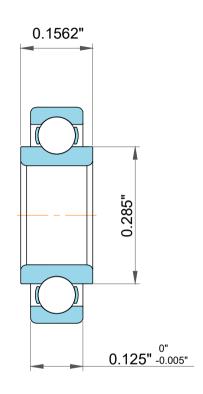

| l                  | Part Number | with Extended Inner Ring |
|--------------------|-------------|--------------------------|
| ,<br>es<br>6,<br>r | Size        | 0.25" x 0.375" x 0.125"  |
| le                 | Brand       | TFL                      |