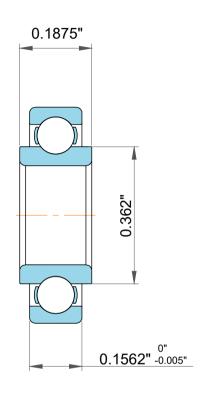

| n<br>/.  | Part Number | Extended Inner Ring      |
|----------|-------------|--------------------------|
| es<br>s, | Size        | 0.3125" x 0.5" x 0.1562" |
| le       | Brand       | TFL                      |