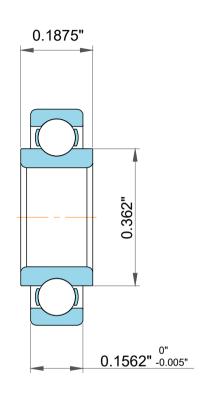

| ı                  | Part Number | with Extended Inner Ring |
|--------------------|-------------|--------------------------|
| ,<br>es<br>s,<br>r | Size        | 0.3125" x 0.5" x 0.1562" |
| e                  | Brand       | TFL                      |