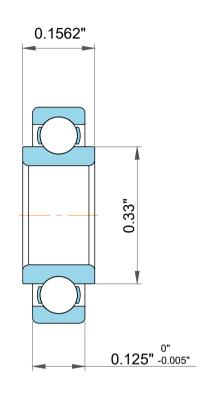

| 1                  | Part Number | Extended Inner Ring   |
|--------------------|-------------|-----------------------|
| ,<br>es<br>s,<br>r | Size        | 0.25" x 0.5" x 0.125" |
| le                 | Brand       | TFL                   |