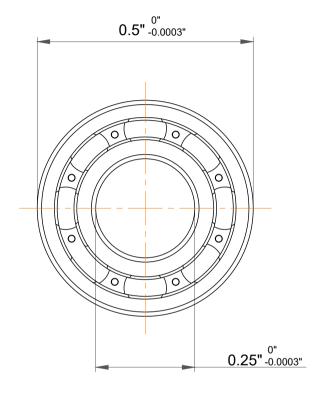

| 1                  | Part Number | Extended Inner Ring   |
|--------------------|-------------|-----------------------|
| ,<br>es<br>s,<br>r | Size        | 0.25" x 0.5" x 0.125" |
| le                 | Brand       | TFL                   |