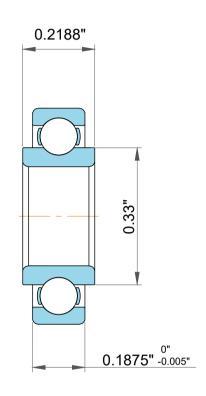

| 1                  | Part Number | with Extended Inner Ring |
|--------------------|-------------|--------------------------|
| ,<br>es<br>i,<br>r | Size        | 0.25" x 0.5" x 0.1875"   |
| e                  | Brand       | TFL                      |