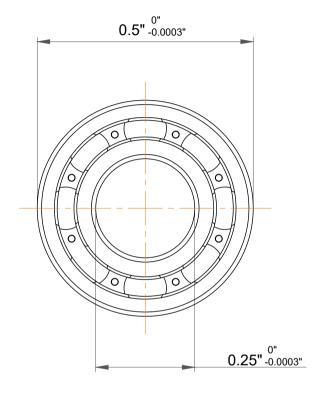

| 1                  | Part Number | with Extended Inner Ring |
|--------------------|-------------|--------------------------|
| ,<br>es<br>i,<br>r | Size        | 0.25" x 0.5" x 0.1875"   |
| e                  | Brand       | TFL                      |