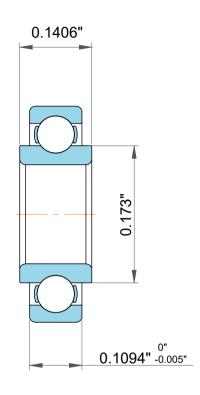

| 1                  | Part Number | Extended Inner Ring       |
|--------------------|-------------|---------------------------|
| ,<br>es<br>s,<br>r | Size        | 0.125" x 0.375" x 0.1094" |
| le                 | Brand       | TFL                       |