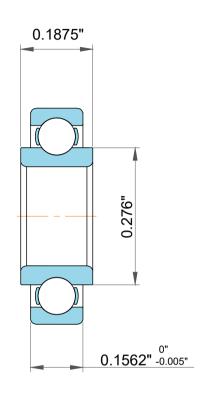

| 1                  | Part Number | Extended Inner Ring      |
|--------------------|-------------|--------------------------|
| ,<br>es<br>6,<br>r | Size        | 0.1875" x 0.5" x 0.1562" |
| le                 | Brand       | TFL                      |