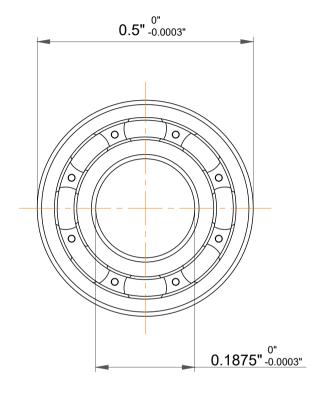

| 1                  | Part Number | Extended Inner Ring      |
|--------------------|-------------|--------------------------|
| ,<br>es<br>6,<br>r | Size        | 0.1875" x 0.5" x 0.1562" |
| le                 | Brand       | TFL                      |