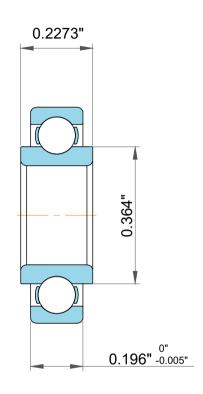

|             | Part Number | Extended Inner Ring     |
|-------------|-------------|-------------------------|
| s<br>,<br>r | Size        | 0.25" x 0.625" x 0.196" |
| е           | Brand       | TFL                     |