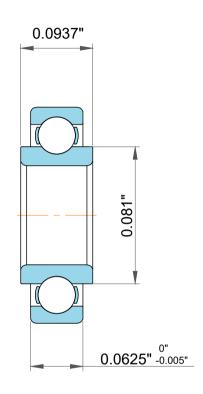

| ,<br>,<br>es<br>,<br>r | Part Number | Extended Inner Ring           |
|------------------------|-------------|-------------------------------|
|                        | Size        | 0.04688" x 0.15625" x 0.0625" |
| le                     | Brand       | TFL                           |