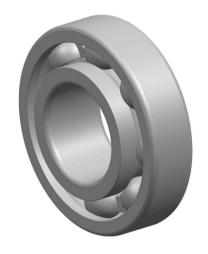

| ,<br>,<br>es<br>,<br>r | Part Number | Extended Inner Ring           |
|------------------------|-------------|-------------------------------|
|                        | Size        | 0.04688" x 0.15625" x 0.0625" |
| le                     | Brand       | TFL                           |