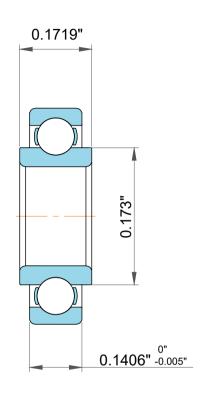

| ,<br>,<br>es<br>,<br>r | Part Number | with Extended Inner Ring     |
|------------------------|-------------|------------------------------|
|                        | Size        | 0.09375" x 0.3125" x 0.1406" |
| le                     | Brand       | TFL                          |