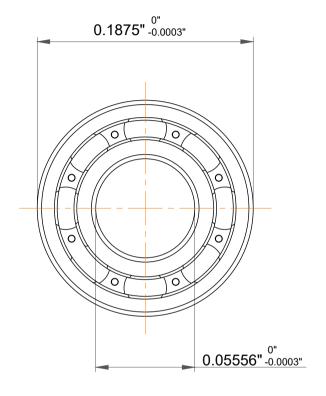

| 1                  | Part Number | SRW1, Miniature Ball Bearings with Extended Inner Ring |
|--------------------|-------------|--------------------------------------------------------|
| ,<br>es<br>s,<br>r | Size        | 0.05556" x 0.1875" x 0.0781"                           |
| le                 | Brand       | TFL                                                    |