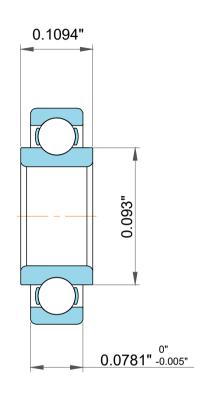

| 1                  | Part Number | SRW1, Miniature Ball Bearings with Extended Inner Ring |
|--------------------|-------------|--------------------------------------------------------|
| ,<br>es<br>s,<br>r | Size        | 0.05556" x 0.1875" x 0.0781"                           |
| le                 | Brand       | TFL                                                    |