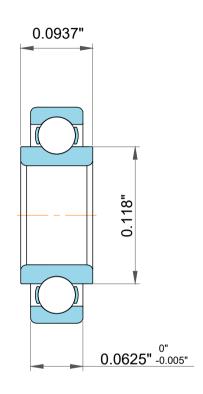

| 1                  | Part Number SRW133 |                              | SRW133, Miniature Ball Bearings with Extended Inner Ring |
|--------------------|--------------------|------------------------------|----------------------------------------------------------|
| ,<br>es<br>s,<br>r | Size               | 0.09375" x 0.1875" x 0.0625" |                                                          |
| le                 | Brand              | TFL                          |                                                          |