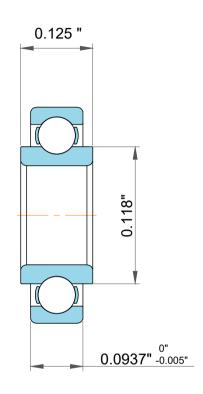

SDW12277 Ministure Ball Bearings

| 1                  | Part Number | with Extended Inner Ring     |
|--------------------|-------------|------------------------------|
| ,<br>es<br>i,<br>r | Size        | 0.09375" x 0.1875" x 0.0937" |
| e                  | Brand       | TFL                          |