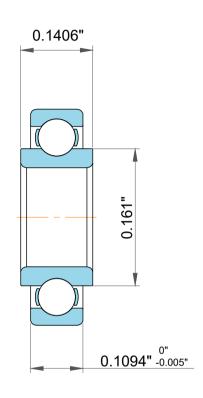

| n<br>'         | Part Number | SRW144zz, Miniature Ball Bearings with Extended Inner Ring |
|----------------|-------------|------------------------------------------------------------|
| es<br>s,<br>or | Size        | 0.125" x 0.25" x 0.1094"                                   |
| le             | Brand       | TFL                                                        |