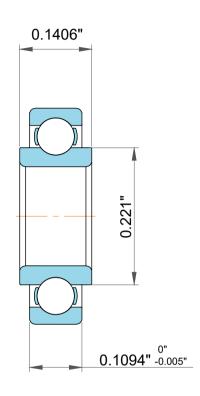

| )<br>/.            | Part Number | SRW155, Miniature Ball Bearings with Extended Inner Ring |  |
|--------------------|-------------|----------------------------------------------------------|--|
| ,<br>es<br>s,<br>r | Size        | 0.15625" x 0.3125" x 0.1094"                             |  |
| le                 | Brand       | TFL                                                      |  |