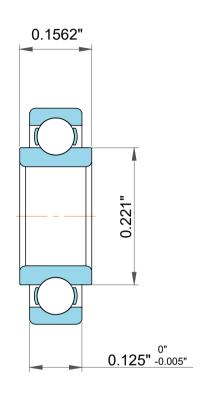

| Dynamic Radial Load   | 62 lbf    |
|-----------------------|-----------|
| Static Radial Load    | 24 lbf    |
| Max Speed (X1000 rpm) | 47700 rpm |
| Weight                | 0.61 g    |

SDW15577 Ministure Ball Bearings

|                                                                                                                                                                                                                                                                                                                    | This file and any associated information and specifications are provided for reference and evaluation purposes only, | Part Number                 | with Extended Inner Ring |
|--------------------------------------------------------------------------------------------------------------------------------------------------------------------------------------------------------------------------------------------------------------------------------------------------------------------|----------------------------------------------------------------------------------------------------------------------|-----------------------------|--------------------------|
| and is subject to change without notice.  TFL makes no representations, warranties or guarantees as to the appropriateness, accuracy, completeness, or suitability for any purpose, of the file, information or specifications. You are solely responsible for the use of the file, information or specifications. | Size                                                                                                                 | 0.15625" x 0.3125" x 0.125" |                          |
|                                                                                                                                                                                                                                                                                                                    | Brand                                                                                                                | TFL                         |                          |