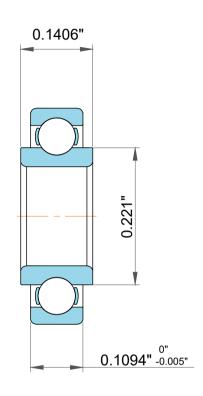

| <b>1</b>           | Part Number | SRW156, Miniature Ball Bearings with Extended Inner Ring |  |
|--------------------|-------------|----------------------------------------------------------|--|
| ,<br>es<br>6,<br>r | Size        | 0.1875" x 0.3125" x 0.1094"                              |  |
| le                 | Brand       | TFL                                                      |  |