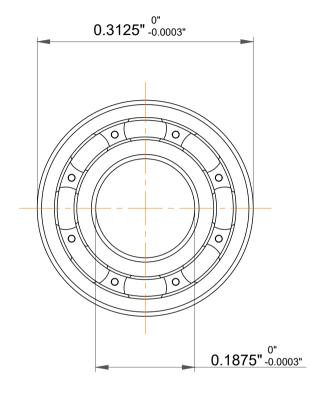

| <b>1</b>           | Part Number | SRW156, Miniature Ball Bearings with Extended Inner Ring |  |
|--------------------|-------------|----------------------------------------------------------|--|
| ,<br>es<br>6,<br>r | Size        | 0.1875" x 0.3125" x 0.1094"                              |  |
| le                 | Brand       | TFL                                                      |  |