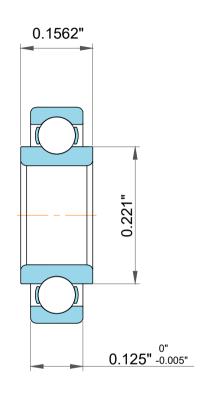

SDW15677 Ministure Ball Bearings

|  | Dynamic Radial Load   | 62 lbf    |
|--|-----------------------|-----------|
|  | Static Radial Load    | 24 lbf    |
|  | Max Speed (X1000 rpm) | 47700 rpm |
|  | Weight                | 0.45 g    |