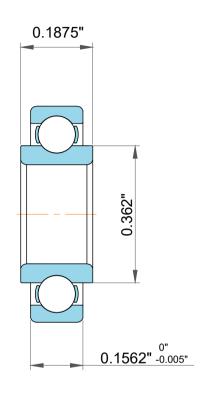

|             | Part Number | SRW1810, Miniature Ball Bearings with Extended Inner Ring |
|-------------|-------------|-----------------------------------------------------------|
| s<br>,<br>r | Size        | 0.3125" x 0.5" x 0.1562"                                  |
| е           | Brand       | TFL                                                       |