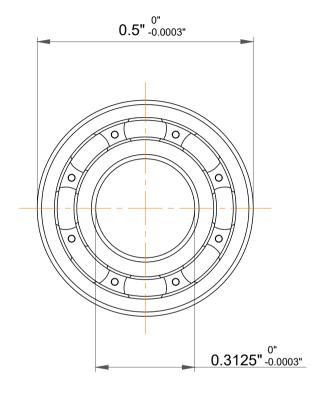

|             | Part Number | SRW1810, Miniature Ball Bearings with Extended Inner Ring |
|-------------|-------------|-----------------------------------------------------------|
| s<br>,<br>r | Size        | 0.3125" x 0.5" x 0.1562"                                  |
| е           | Brand       | TFL                                                       |