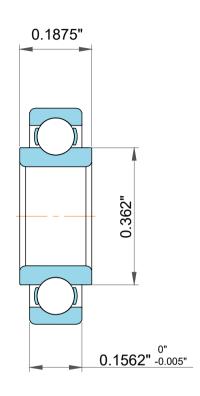

| ו<br>י.            | Part Number | with Extended Inner Ring |
|--------------------|-------------|--------------------------|
| ,<br>es<br>s,<br>r | Size        | 0.3125" x 0.5" x 0.1562" |
| le                 | Brand       | TFL                      |