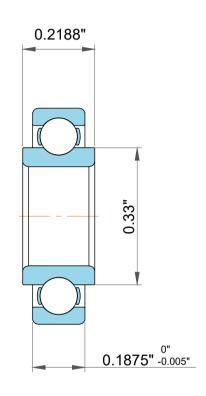

|             | Part Number | with Extended Inner Ring |
|-------------|-------------|--------------------------|
| s<br>,<br>r | Size        | 0.25" x 0.5" x 0.1875"   |
| е           | Brand       | TFL                      |