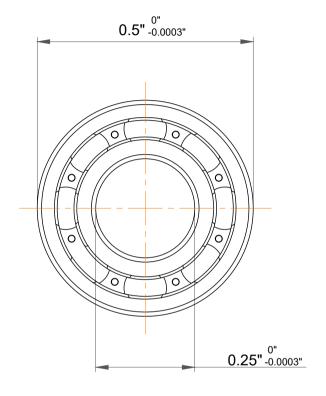

|             | Part Number | with Extended Inner Ring |
|-------------|-------------|--------------------------|
| s<br>,<br>r | Size        | 0.25" x 0.5" x 0.1875"   |
| е           | Brand       | TFL                      |