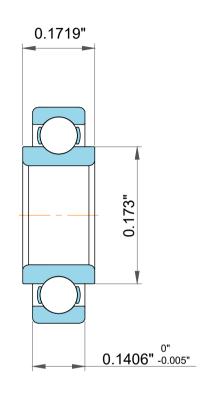

|             | Part Number | with Extended Inner Ring  |
|-------------|-------------|---------------------------|
| s<br>,<br>r | Size        | 0.125" x 0.375" x 0.1406" |
| е           | Brand       | TFL                       |