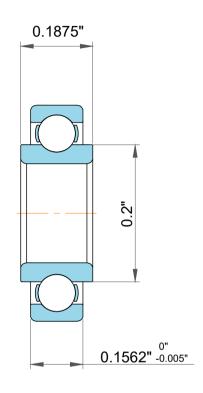

| 1                  | Part Number | SRW2, Miniature Ball Bearings with Extended Inner Ring |
|--------------------|-------------|--------------------------------------------------------|
| ,<br>es<br>s,<br>r | Size        | 0.125" x 0.375" x 0.1562"                              |
| le                 | Brand       | TFL                                                    |