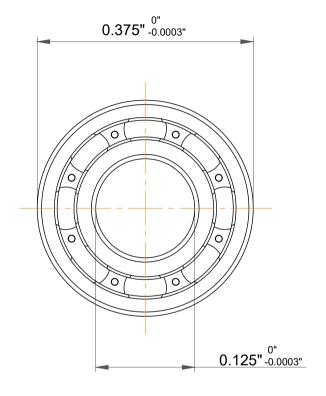

| n<br>,              | Part Number | SRW2zz, Miniature Ball Bearings with Extended Inner Ring |  |
|---------------------|-------------|----------------------------------------------------------|--|
| ,<br>es<br>s,<br>or | Size        | 0.125" x 0.375" x 0.1562"                                |  |
| le                  | Brand       | TFL                                                      |  |