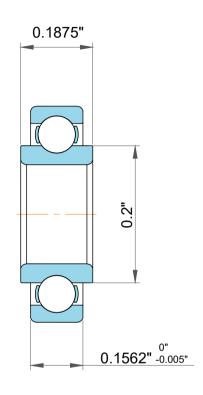

| n<br>,              | Part Number | SRW2zz, Miniature Ball Bearings with Extended Inner Ring |  |
|---------------------|-------------|----------------------------------------------------------|--|
| ,<br>es<br>s,<br>or | Size        | 0.125" x 0.375" x 0.1562"                                |  |
| le                  | Brand       | TFL                                                      |  |