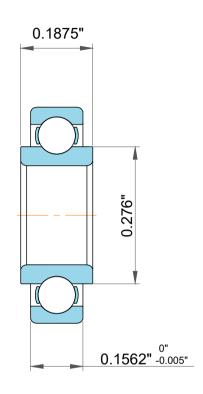

| 1                  | Part Number | SRW3, Miniature Ball Bearings with Extended Inner Ring |
|--------------------|-------------|--------------------------------------------------------|
| ,<br>es<br>6,<br>r | Size        | 0.1875" x 0.5" x 0.1562"                               |
| le                 | Brand       | TFL                                                    |