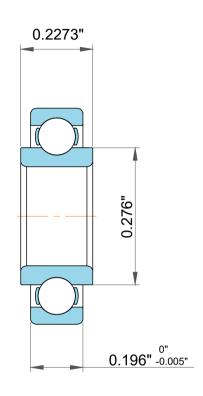

| n<br>es<br>s,<br>r | Part Number | SRW3zz, Miniature Ball Bearings with<br>Extended Inner Ring |  |
|--------------------|-------------|-------------------------------------------------------------|--|
|                    | Size        | 0.1875" x 0.5" x 0.196"                                     |  |
| le                 | Brand       | TFL                                                         |  |