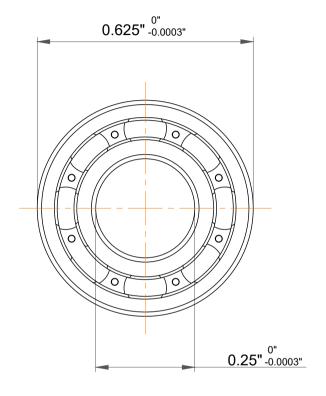

| 1                  | Part Number | SRW4, Miniature Ball Bearings with Extended Inner Ring |
|--------------------|-------------|--------------------------------------------------------|
| ,<br>es<br>s,<br>r | Size        | 0.25" x 0.625" x 0.196"                                |
| le                 | Brand       | TFL                                                    |