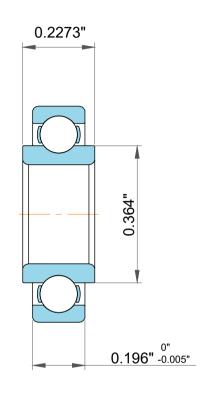

| 1                  | Part Number | SRW4, Miniature Ball Bearings with Extended Inner Ring |
|--------------------|-------------|--------------------------------------------------------|
| ,<br>es<br>s,<br>r | Size        | 0.25" x 0.625" x 0.196"                                |
| le                 | Brand       | TFL                                                    |