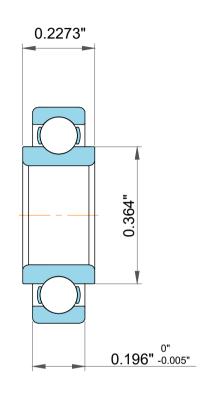

| n<br>,,<br>es<br>s, | Part Number | Extended Inner Ring     |
|---------------------|-------------|-------------------------|
|                     | Size        | 0.25" x 0.625" x 0.196" |
| le                  | Brand       | TFL                     |