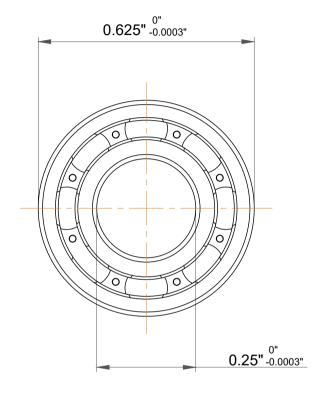

| n<br>,,<br>es<br>s, | Part Number | Extended Inner Ring     |
|---------------------|-------------|-------------------------|
|                     | Size        | 0.25" x 0.625" x 0.196" |
| le                  | Brand       | TFL                     |