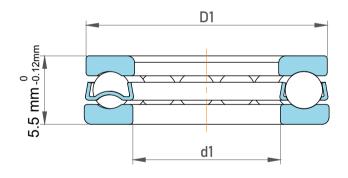

|   | Part Number | Bearings               |
|---|-------------|------------------------|
| s | Size        | 10 mm x 18 mm x 5.5 mm |
| 9 | Brand       | TFL                    |