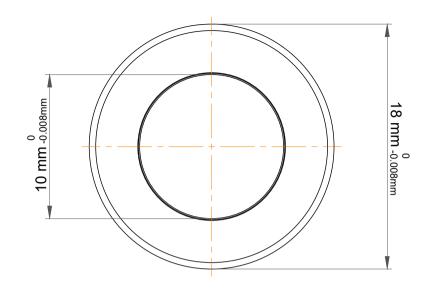

|   | Part Number | Bearings               |
|---|-------------|------------------------|
| s | Size        | 10 mm x 18 mm x 5.5 mm |
| 9 | Brand       | TFL                    |