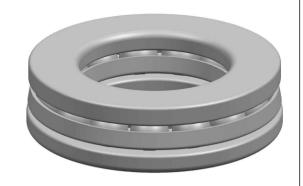

|   | Part Number | F2-6, Miniature Thrust Ball Bearings |
|---|-------------|--------------------------------------|
| s | Size        | 2 mm x 6 mm x 3 mm                   |
| е | Brand       | TFL                                  |