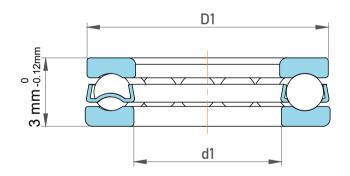

|   | Part Number | F2-6, Miniature Thrust Ball Bearings |
|---|-------------|--------------------------------------|
| s | Size        | 2 mm x 6 mm x 3 mm                   |
| е | Brand       | TFL                                  |