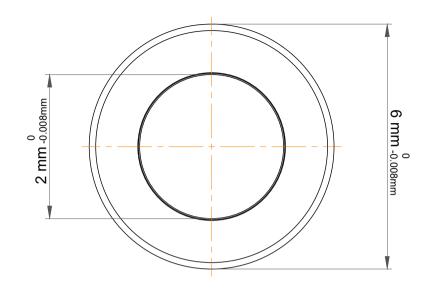

|   | Part Number | F2-6, Miniature Thrust Ball Bearings |
|---|-------------|--------------------------------------|
| s | Size        | 2 mm x 6 mm x 3 mm                   |
| е | Brand       | TFL                                  |