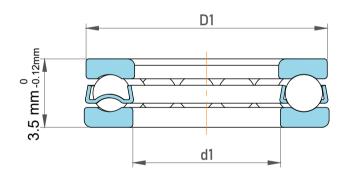

| Outer Dia Shaft Washer | 7 mm      |
|------------------------|-----------|
| Dynamic Radial Load    | 35 lbf    |
| Static Radial Load     | 26 lbf    |
| Max Speed              | 15000 rpm |
| Weight                 | 0.9 g     |

| l                  | Part Number | F2X-7, Miniature Thrust Ball Bearings |
|--------------------|-------------|---------------------------------------|
| ,<br>es<br>i,<br>r | Size        | 2.5 mm x 7 mm x 3.5 mm                |
| .e                 | Brand       | TFL                                   |