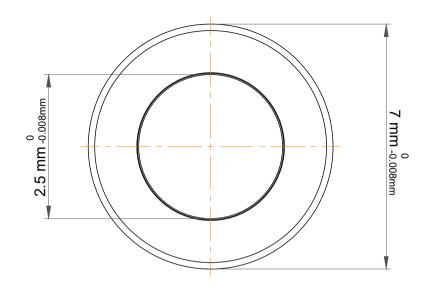

| Outer Dia Shaft Washer | 7 mm      |
|------------------------|-----------|
| Dynamic Radial Load    | 35 lbf    |
| Static Radial Load     | 26 lbf    |
| Max Speed              | 15000 rpm |
| Weight                 | 0.9 g     |

| l                  | Part Number | F2X-7, Miniature Thrust Ball Bearings |
|--------------------|-------------|---------------------------------------|
| ,<br>es<br>i,<br>r | Size        | 2.5 mm x 7 mm x 3.5 mm                |
| .e                 | Brand       | TFL                                   |