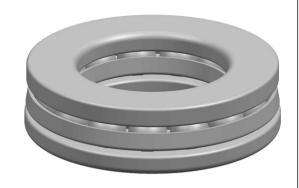

|   | Part Number | F3-8, | Miniature Thrust Ball Bearings |
|---|-------------|-------|--------------------------------|
| s | Size        |       | 3 mm x 8 mm x 3.5 mm           |
| е | Brand       |       | TFL                            |