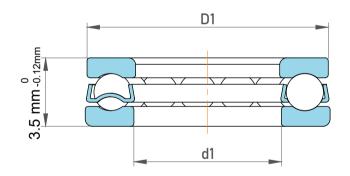

|   | Part Number | F3-8, | Miniature Thrust Ball Bearings |
|---|-------------|-------|--------------------------------|
| s | Size        |       | 3 mm x 8 mm x 3.5 mm           |
| е | Brand       |       | TFL                            |

| Outer Dia Shaft Washer | 7.8 mm    |
|------------------------|-----------|
| Dynamic Radial Load    | 135 lbf   |
| Static Radial Load     | 108 lbf   |
| Max Speed              | 11000 rpm |
| Weight                 | 0.6 g     |