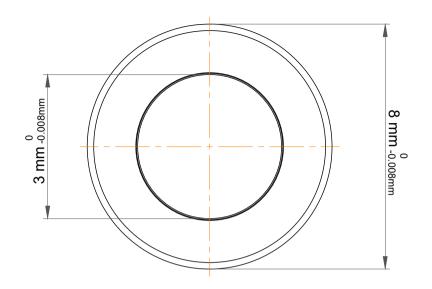

|   | Part Number | F3-8, | Miniature Thrust Ball Bearings |
|---|-------------|-------|--------------------------------|
| s | Size        |       | 3 mm x 8 mm x 3.5 mm           |
| е | Brand       |       | TFL                            |

| Outer Dia Shaft Washer | 7.8 mm    |
|------------------------|-----------|
| Dynamic Radial Load    | 135 lbf   |
| Static Radial Load     | 108 lbf   |
| Max Speed              | 11000 rpm |
| Weight                 | 0.6 g     |