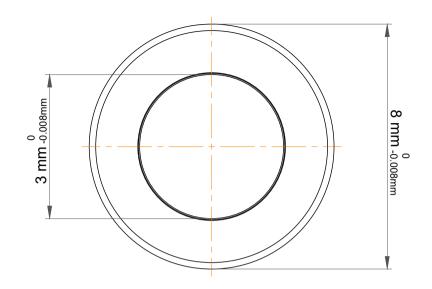

| l                  | Part Number | F3-8M, | Miniature Thrust Ball Bearings |
|--------------------|-------------|--------|--------------------------------|
| ,<br>es<br>i,<br>r | Size        |        | 3 mm x 8 mm x 3.5 mm           |
| .e                 | Brand       |        | TFL                            |