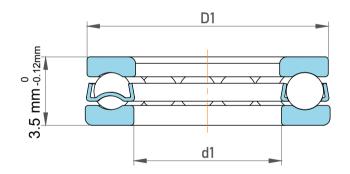

| l                  | Part Number | F3-8M, | Miniature Thrust Ball Bearings |
|--------------------|-------------|--------|--------------------------------|
| ,<br>es<br>i,<br>r | Size        |        | 3 mm x 8 mm x 3.5 mm           |
| .e                 | Brand       |        | TFL                            |