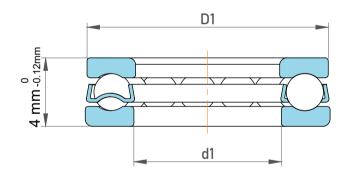

| Outer Dia Shaft Washer | 9.8 mm   |
|------------------------|----------|
| Dynamic Radial Load    | 148 lbf  |
| Static Radial Load     | 130 lbf  |
| Max Speed              | 6000 rpm |
| Weight                 | 2 g      |

|   | Part Number | F4-10, | Miniature Thrust Ball Bearings |
|---|-------------|--------|--------------------------------|
| 5 | Size        |        | 4 mm x 10 mm x 4 mm            |
| • | Brand       |        | TFL                            |