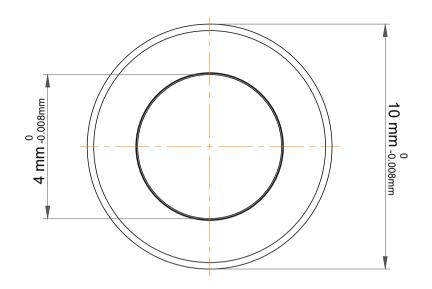

|   | Part Number | F4-10, | Miniature Thrust Ball Bearings |
|---|-------------|--------|--------------------------------|
| 5 | Size        |        | 4 mm x 10 mm x 4 mm            |
| • | Brand       |        | TFL                            |