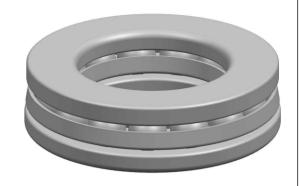

|   | Part Number | F4-10, | Miniature Thrust Ball Bearings |
|---|-------------|--------|--------------------------------|
| 5 | Size        |        | 4 mm x 10 mm x 4 mm            |
| • | Brand       |        | TFL                            |