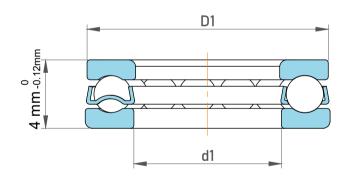

| n<br>es<br>s, | Part Number | Bearings            |
|---------------|-------------|---------------------|
|               | Size        | 4 mm x 10 mm x 4 mm |
| le            | Brand       | TFL                 |