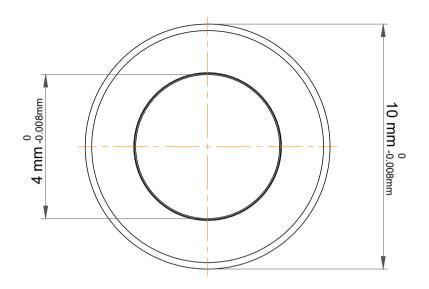

| n<br>es<br>s, | Part Number | Bearings            |
|---------------|-------------|---------------------|
|               | Size        | 4 mm x 10 mm x 4 mm |
| le            | Brand       | TFL                 |