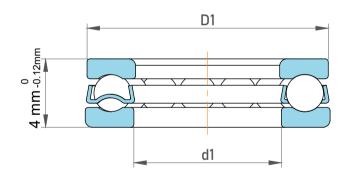

|   | Part Number | F4-9M, Miniature Thrust Ball Bearings |
|---|-------------|---------------------------------------|
| 5 | Size        | 4 mm x 9 mm x 4 mm                    |
| • | Brand       | TFL                                   |