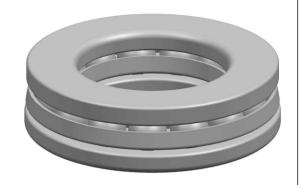

|   | Part Number | F4-9M, Miniature Thrust Ball Bearings |
|---|-------------|---------------------------------------|
| 5 | Size        | 4 mm x 9 mm x 4 mm                    |
| • | Brand       | TFL                                   |