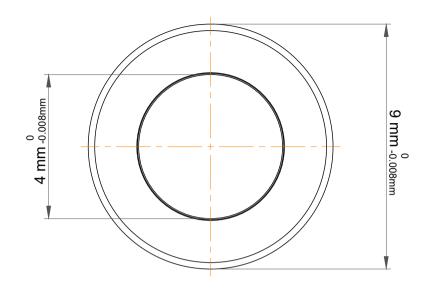

|   | Part Number | F4-9M, Miniature Thrust Ball Bearings |
|---|-------------|---------------------------------------|
| 5 | Size        | 4 mm x 9 mm x 4 mm                    |
| • | Brand       | TFL                                   |