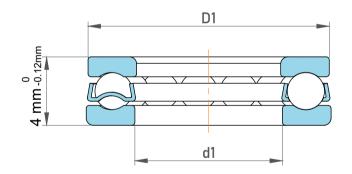

This file and any associated information and specifications are provided for

reference and evaluation purposes only,

|        | Part Number | Bearings            |
|--------|-------------|---------------------|
| s<br>, | Size        | 5 mm x 10 mm x 4 mm |
| е      | Brand       | TFL                 |