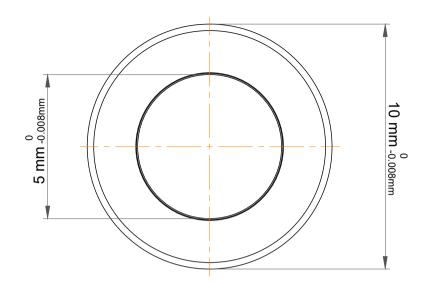

This file and any associated information and specifications are provided for

reference and evaluation purposes only,

|        | Part Number | Bearings            |
|--------|-------------|---------------------|
| s<br>, | Size        | 5 mm x 10 mm x 4 mm |
| е      | Brand       | TFL                 |