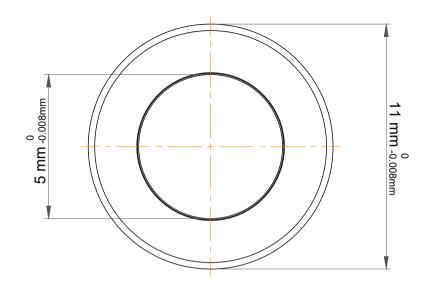

| Outer Dia Shaft Washer | 11 mm    |
|------------------------|----------|
| Dynamic Radial Load    | 222 lbf  |
| Static Radial Load     | 198 lbf  |
| Max Speed              | 5000 rpm |
| Weight                 | 2.40 g   |
|                        |          |

|   | Part Number | F5-11, Miniature Thrust Ball Bearings |
|---|-------------|---------------------------------------|
| 5 | Size        | 5 mm x 11 mm x 4.5 mm                 |
| • | Brand       | TFL                                   |