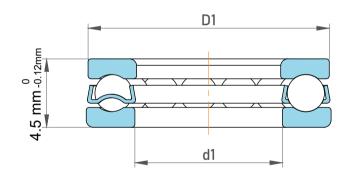

|   | Part Number | F5-11, Miniature Thrust Ball Bearings |
|---|-------------|---------------------------------------|
| 5 | Size        | 5 mm x 11 mm x 4.5 mm                 |
| • | Brand       | TFL                                   |