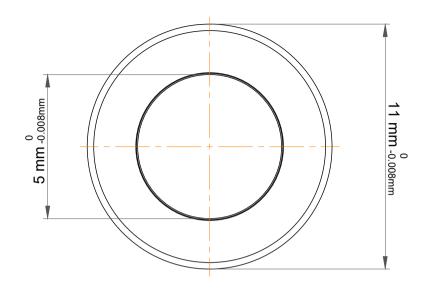

|             | Part Number | Bearings              |
|-------------|-------------|-----------------------|
| s<br>,<br>r | Size        | 5 mm x 11 mm x 4.5 mm |
| e           | Brand       | TFL                   |