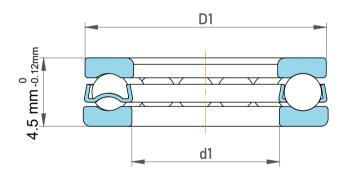

|             | Part Number | Bearings              |
|-------------|-------------|-----------------------|
| s<br>,<br>r | Size        | 5 mm x 11 mm x 4.5 mm |
| e           | Brand       | TFL                   |