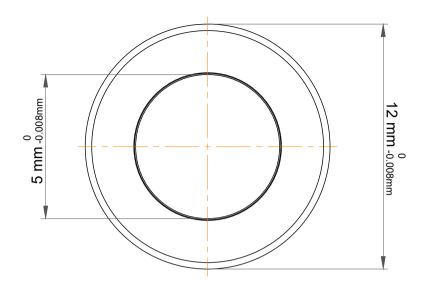

| Outer Dia Shaft Washer | 11.8 mm  |
|------------------------|----------|
| Dynamic Radial Load    | 222 lbf  |
| Static Radial Load     | 198 lbf  |
| Max Speed              | 5000 rpm |
| Weight                 | 2.1 g    |

|             | Part Number | Bearings            |
|-------------|-------------|---------------------|
| s<br>,<br>r | Size        | 5 mm x 12 mm x 4 mm |
| е           | Brand       | TFL                 |