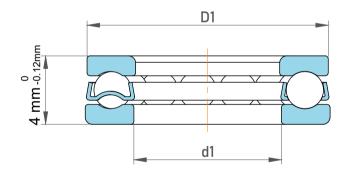

| Outer Dia Shaft Washer | 11.8 mm  |
|------------------------|----------|
| Dynamic Radial Load    | 222 lbf  |
| Static Radial Load     | 198 lbf  |
| Max Speed              | 5000 rpm |
| Weight                 | 2.1 g    |

|             | Part Number | Bearings            |
|-------------|-------------|---------------------|
| s<br>,<br>r | Size        | 5 mm x 12 mm x 4 mm |
| е           | Brand       | TFL                 |