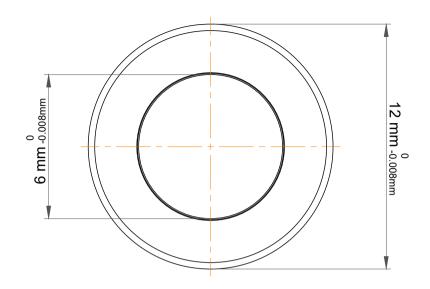

|             | Part Number | F6-12, Miniature Thrust Ball Bearings |
|-------------|-------------|---------------------------------------|
| s<br>,<br>r | Size        | 6 mm x 12 mm x 4.5 mm                 |
| е           | Brand       | TFL                                   |