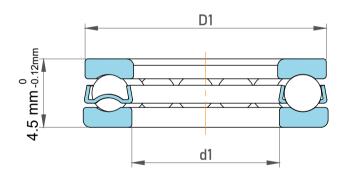

|  | Outer Dia Shaft Washer | 11.8 mm  |
|--|------------------------|----------|
|  | Dynamic Radial Load    | 360 lbf  |
|  | Static Radial Load     | 282 lbf  |
|  | Max Speed              | 5000 rpm |
|  | Weight                 | 2.5 g    |

|             | Part Number | F6-12, Miniature Thrust Ball Bearings |
|-------------|-------------|---------------------------------------|
| s<br>,<br>r | Size        | 6 mm x 12 mm x 4.5 mm                 |
| е           | Brand       | TFL                                   |