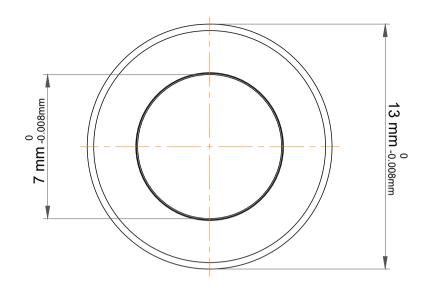

|   | Part Number | F7-13M,Miniature Thrust Ball<br>Bearings |
|---|-------------|------------------------------------------|
| s | Size        | 7 mm x 13 mm x 4.5 mm                    |
| 9 | Brand       | TFL                                      |