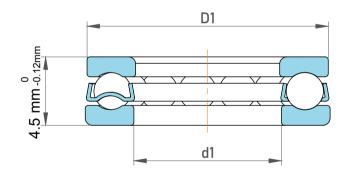

|   | Part Number | F7-13M,Miniature Thrust Ball<br>Bearings |
|---|-------------|------------------------------------------|
| s | Size        | 7 mm x 13 mm x 4.5 mm                    |
| 9 | Brand       | TFL                                      |