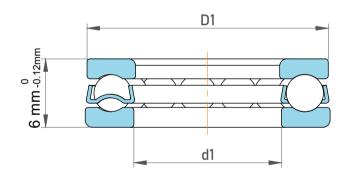

|   | Part Number | F7-17M, Miniature Thrust Ball<br>Bearings |
|---|-------------|-------------------------------------------|
| s | Size        | 7 mm x 17 mm x 6 mm                       |
| è | Brand       | TFL                                       |