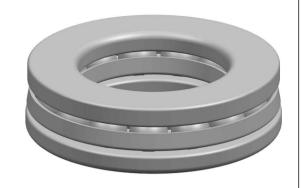

|   | Part Number | F7-17M, Miniature Thrust Ball<br>Bearings |
|---|-------------|-------------------------------------------|
| s | Size        | 7 mm x 17 mm x 6 mm                       |
| è | Brand       | TFL                                       |