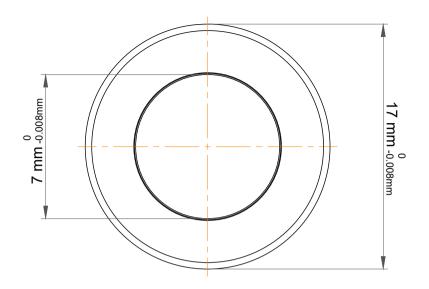

|   | Part Number | F7-17M, Miniature Thrust Ball<br>Bearings |
|---|-------------|-------------------------------------------|
| s | Size        | 7 mm x 17 mm x 6 mm                       |
| è | Brand       | TFL                                       |