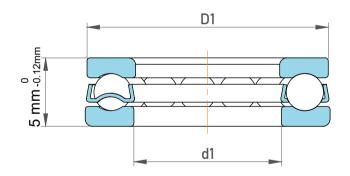

| Part Number | F8-16, | Miniature Thrust Ball Bearings |
|-------------|--------|--------------------------------|
| Size        |        | 8 mm x 16 mm x 5 mm            |
| Brand       |        | TFL                            |