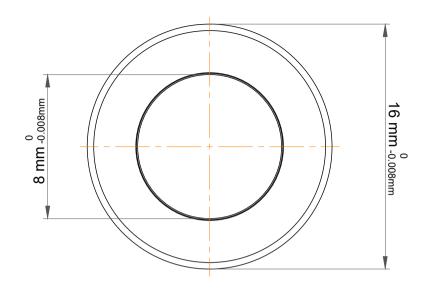

| Part Number | F8-16, | Miniature Thrust Ball Bearings |
|-------------|--------|--------------------------------|
| Size        |        | 8 mm x 16 mm x 5 mm            |
| Brand       |        | TFL                            |