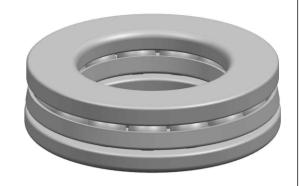

| Part Number | F8-16, | Miniature Thrust Ball Bearings |
|-------------|--------|--------------------------------|
| Size        |        | 8 mm x 16 mm x 5 mm            |
| Brand       |        | TFL                            |