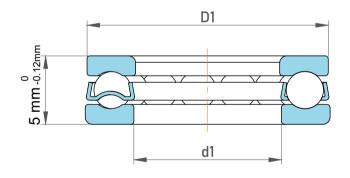

|   | Part Number | Bearings            |
|---|-------------|---------------------|
| s | Size        | 8 mm x 16 mm x 5 mm |
| е | Brand       | TFL                 |