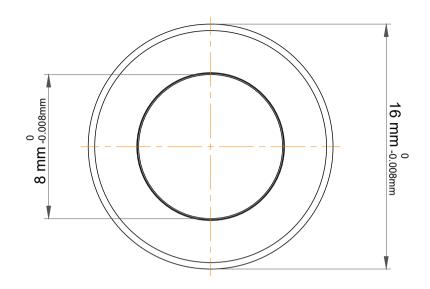

|   | Part Number | Bearings            |
|---|-------------|---------------------|
| s | Size        | 8 mm x 16 mm x 5 mm |
| е | Brand       | TFL                 |