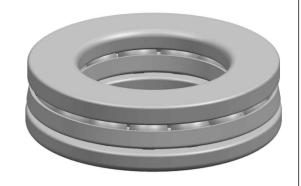

|   | Part Number | Bearings            |
|---|-------------|---------------------|
| s | Size        | 8 mm x 16 mm x 5 mm |
| е | Brand       | TFL                 |