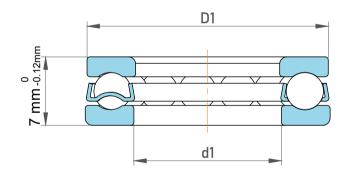

|             | Part Number | Bearings            |
|-------------|-------------|---------------------|
| s<br>,<br>r | Size        | 8 mm x 19 mm x 7 mm |
| e           | Brand       | TFL                 |