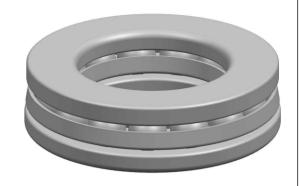

|             | Part Number | Bearings            |
|-------------|-------------|---------------------|
| s<br>,<br>r | Size        | 8 mm x 19 mm x 7 mm |
| e           | Brand       | TFL                 |