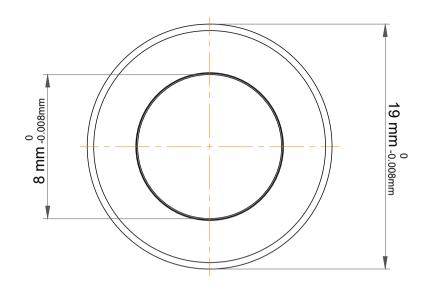

|             | Part Number | Bearings            |
|-------------|-------------|---------------------|
| s<br>,<br>r | Size        | 8 mm x 19 mm x 7 mm |
| e           | Brand       | TFL                 |